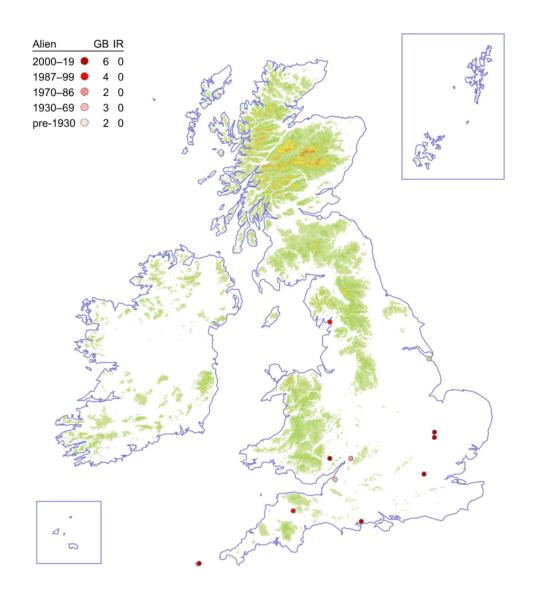

**Birthwort** 

#### Aristolochia clematitisw



## **Least Water-lily**

## Nuphar pumila



In flower: June to August

#### **Soft Hornwort**

### Ceratophyllum submersum



#### **Green Hellebore**

#### Helleborus viridis



In flower: March to April

#### Globeflower

### Trollius europaeus



In flower: June to August

# Larkspur

# Consolida ajacis



In flower: June to September

## Baneberry

### Actaea spicata



In flower: May to June

## **Hairy Buttercup**

#### Ranunculus sardous



In flower: June to October

## **Rough-fruited Buttercup**

#### Ranunculus muricatus



In flower: March to June

# St. Martin's Buttercup

### Ranunculus marginatus



In flower: June to July

## **Small-flowered Buttercup**

### Ranunculus parviflorus



In flower: May to June

## **Corn Buttercup**

#### Ranunculus arvensis



In flower: May to November

## Jersey Buttercup

## Ranunculus paludosus



In flower: May to June

# **Creeping Spearwort**

## Ranunculus reptans



In flower: June to August

## Adder's-tongue Spearwort

### Ranunculus ophioglossifolius



In flower: May to July

#### **Brackish Water-crowfoot**

#### Ranunculus baudotii



In flower: May to September

#### **Thread-leaved Water-crowfoot**

### Ranunculus trichophyllus



In flower: May to June

#### **Pond Water-crowfoot**

#### Ranunculus peltatus



In flower: April to August

#### **Fan-leaved Water-crowfoot**

#### Ranunculus circinatus



In flower: May to August

## P