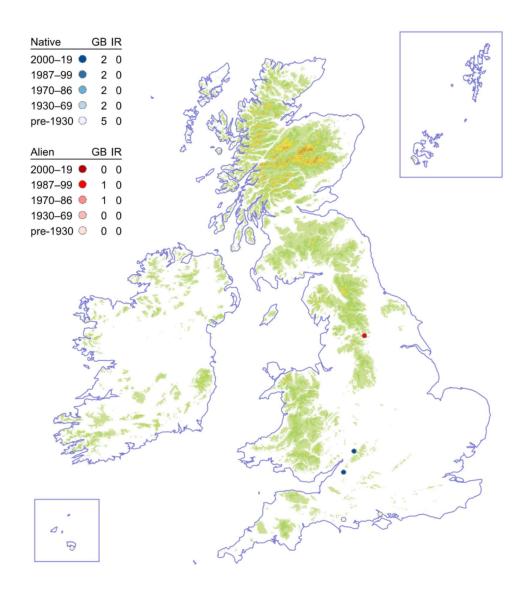

# Trollius europaeus



In flower: June to August

# Larkspur

# Consolida ajacis



In flower: June to September

## Baneberry

### Actaea spicata



In flower: May to June

## **Hairy Buttercup**

#### Ranunculus sardous



In flower: June to October

## **Rough-fruited Buttercup**

#### Ranunculus muricatus



In flower: March to June

# St. Martin's Buttercup

### Ranunculus marginatus



In flower: June to July

## **Small-flowered Buttercup**

### Ranunculus parviflorus



In flower: May to June

## **Corn Buttercup**

#### Ranunculus arvensis



In flower: May to November

## Jersey Buttercup

## Ranunculus paludosus



In flower: May to June

# **Creeping Spearwort**

## Ranunculus reptans



In flower: June to August

## Adder's-tongue Spearwort

### Ranunculus ophioglossifolius



In flower: May to July

#### **Brackish Water-crowfoot**

#### Ranunculus baudotii



In flower: May to September

#### **Thread-leaved Water-crowfoot**

### Ranunculus trichophyllus



In flower: May to June

#### **Pond Water-crowfoot**

#### Ranunculus peltatus



In flower: April to August

#### **Fan-leaved Water-crowfoot**

#### Ranunculus circinatus



In flower: May to August

## Pheasant's-eye

## Adonis annua



In flower: July to December

#### Mousetail

### Myosurus minimus



In flower: June to July

## Alpine Meadow-rue

### Thalictrum alpinum



In flower: June to July

## **Rough Poppy**

# Roemeria hispida



In flower: March to August

# **Few-flowered Fumitory**

#### Fumaria vaillantii



In flower: May to October

# Fine-leaved Fumitory

### Fumaria parviflora



In