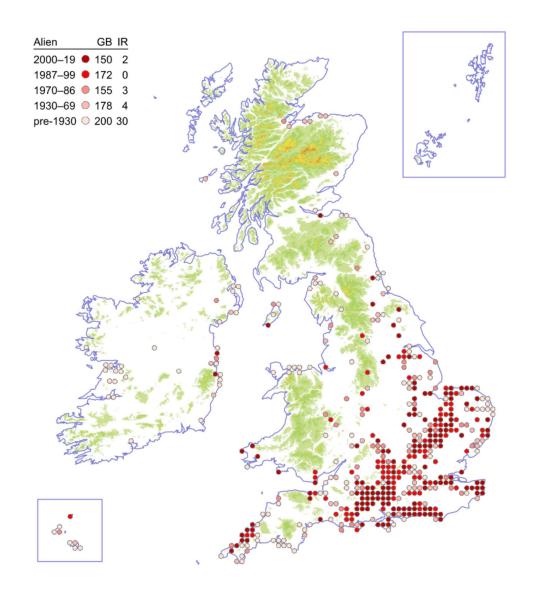

In flower: May to June

# **Creeping Spearwort**

## Ranunculus reptans



In flower: June to August

## Adder's-tongue Spearwort

### Ranunculus ophioglossifolius



In flower: May to July

#### **Brackish Water-crowfoot**

#### Ranunculus baudotii



In flower: May to September

#### **Thread-leaved Water-crowfoot**

### Ranunculus trichophyllus



In flower: May to June

#### **Pond Water-crowfoot**

#### Ranunculus peltatus



In flower: April to August

#### **Fan-leaved Water-crowfoot**

#### Ranunculus circinatus



In flower: May to August

## Pheasant's-eye

## Adonis annua



In flower: July to December

#### Mousetail

### Myosurus minimus



In flower: June to July

## Alpine Meadow-rue

### Thalictrum alpinum



In flower: June to July

## **Rough Poppy**

# Roemeria hispida



In flower: March to August

# **Few-flowered Fumitory**

#### Fumaria vaillantii



In flower: May to October

# Fine-leaved Fumitory

### Fumaria parviflora



In flower: May to October

# **Martin's Ramping-fumitory**

### Fumaria reuteri



In flower: May to October

## **Purple Ramping-fumitory**

### Fumaria purpurea



In flower: July to October