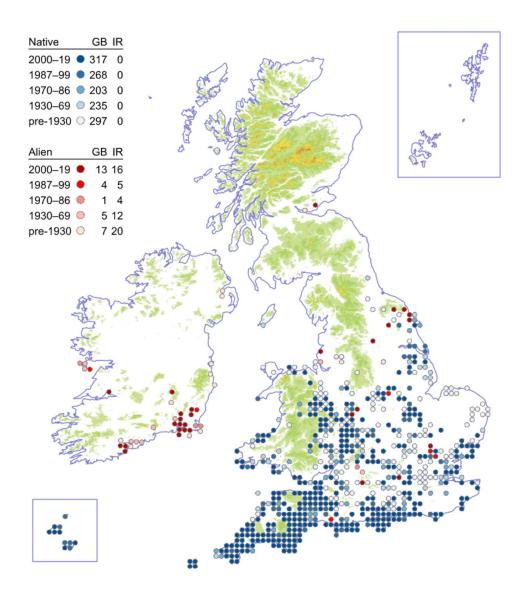

**Birthwort** 

#### Aristolochia clematitisw



## **Least Water-lily**

## Nuphar pumila



In flower: June to August

#### **Soft Hornwort**

### Ceratophyllum submersum



#### **Green Hellebore**

#### Helleborus viridis



In flower: March to April

#### Globeflower

### Trollius europaeus



In flower: June to August

# Larkspur

# Consolida ajacis



In flower: June to September

## Baneberry

### Actaea spicata



In flower: May to June

## **Hairy Buttercup**

#### Ranunculus sardous



In flower: June to October

## **Rough-fruited Buttercup**

#### Ranunculus muricatus



In flower: March to June

# St. Martin's Buttercup

### Ranunculus marginatus



In flower: June to July

## **Small-flowered Buttercup**

### Ranunculus parviflorus



In flower: May to June

## **Corn Buttercup**

#### Ranunculus arvensis



In flower: May to November

## Jersey Buttercup

## Ranunculus paludosus



In flower: May to June

# **Creeping Spearwort**

## Ranunculus reptans



In flower: June to August

## Adder's-tongue Spearwort

### Ranunculus ophioglossifolius



In flower: May to July

#### **Brackish Water-crowfoot**

#### Ranunculus baudotii



In flower: May to September

#### **Thread-leaved Water-crowfoot**

### Ranunculus trichophyllus



In flower: May to June

#### **Pond Water-crowfoot**

#### Ranunculus peltatus



In flower: April to August

#### **Fan-leaved Water-crowfoot**

#### Ranunculus circinatus



In flower: May to August

## Pheasant's-eye

## Adonis annua



In flower: July to December

#### Mousetail

### Myosu