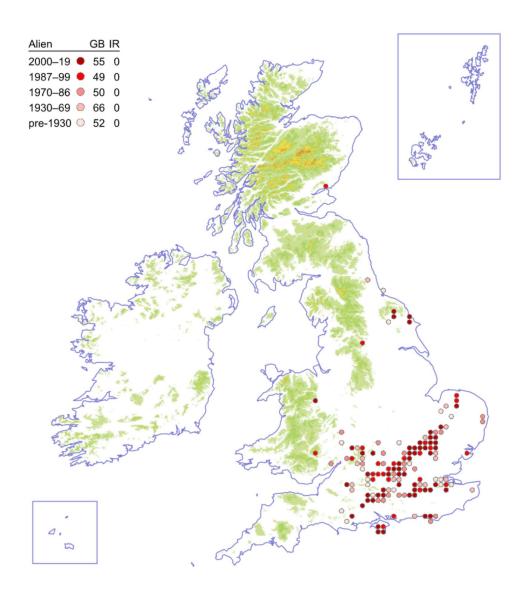

: June to August

## Adder's-tongue Spearwort

### Ranunculus ophioglossifolius



In flower: May to July

#### **Brackish Water-crowfoot**

#### Ranunculus baudotii



In flower: May to September

#### **Thread-leaved Water-crowfoot**

### Ranunculus trichophyllus



In flower: May to June

#### **Pond Water-crowfoot**

#### Ranunculus peltatus



In flower: April to August

#### **Fan-leaved Water-crowfoot**

#### Ranunculus circinatus



In flower: May to August

## Pheasant's-eye

## Adonis annua



In flower: July to December

#### Mousetail

### Myosurus minimus



In flower: June to July

## Alpine Meadow-rue

### Thalictrum alpinum



In flower: June to July

## **Rough Poppy**

# Roemeria hispida



In flower: March to August

# **Few-flowered Fumitory**

#### Fumaria vaillantii



In flower: May to October

# Fine-leaved Fumitory

### Fumaria parviflora



In flower: May to October

# **Martin's Ramping-fumitory**

### Fumaria reuteri



In flower: May to October

## **Purple Ramping-fumitory**

### Fumaria purpurea



In flower: July to October