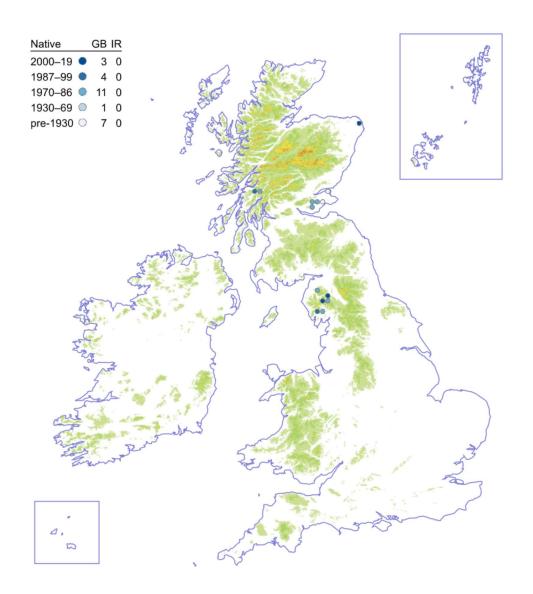

reen Hellebore**

#### Helleborus viridis



In flower: March to April

#### Globeflower

### Trollius europaeus



In flower: June to August

# Larkspur

# Consolida ajacis



In flower: June to September

## Baneberry

### Actaea spicata



In flower: May to June

## **Hairy Buttercup**

#### Ranunculus sardous



In flower: June to October

## **Rough-fruited Buttercup**

#### Ranunculus muricatus



In flower: March to June

# St. Martin's Buttercup

### Ranunculus marginatus



In flower: June to July

## **Small-flowered Buttercup**

### Ranunculus parviflorus



In flower: May to June

## **Corn Buttercup**

#### Ranunculus arvensis



In flower: May to November

## Jersey Buttercup

## Ranunculus paludosus



In flower: May to June

# **Creeping Spearwort**

## Ranunculus reptans



In flower: June to August

## Adder's-tongue Spearwort

### Ranunculus ophioglossifolius



In flower: May to July

#### **Brackish Water-crowfoot**

#### Ranunculus baudotii



In flower: May to September

#### **Thread-leaved Water-crowfoot**

### Ranunculus trichophyllus



In flower: May to June

#### **Pond Water-crowfoot**

#### Ranunculus peltatus



In flower: April to August

#### **Fan-leaved Water-crowfoot**

#### Ranunculus circinatus



In flower: May to August

## Pheasant's-eye

## Adonis annua



In flower: July to December

#### Mousetail

### Myosurus minimus



In flower: June to July

## Alpine Meadow-rue

### Thalictrum alpinum



In flower: June to July

## **Rough Poppy**

# Roemeria hispida



In flower: March to August

# **Few-flowered Fumitory**

#### Fumaria v