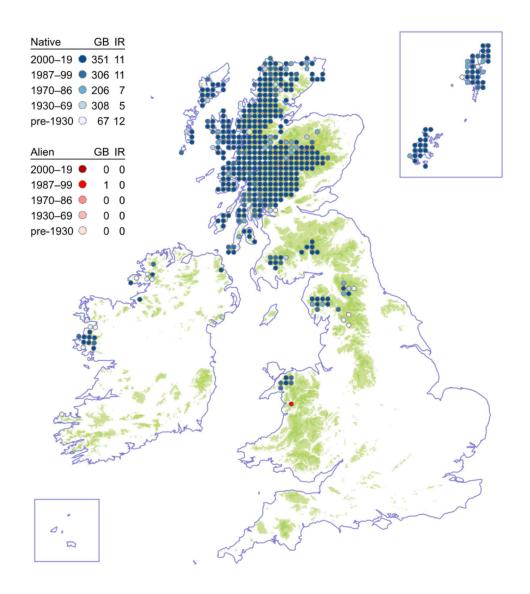

: May to November

## Jersey Buttercup

## Ranunculus paludosus



In flower: May to June

# **Creeping Spearwort**

## Ranunculus reptans



In flower: June to August

## Adder's-tongue Spearwort

### Ranunculus ophioglossifolius



In flower: May to July

#### **Brackish Water-crowfoot**

#### Ranunculus baudotii



In flower: May to September

#### **Thread-leaved Water-crowfoot**

### Ranunculus trichophyllus



In flower: May to June

#### **Pond Water-crowfoot**

#### Ranunculus peltatus



In flower: April to August

#### **Fan-leaved Water-crowfoot**

#### Ranunculus circinatus



In flower: May to August

## Pheasant's-eye

## Adonis annua



In flower: July to December

#### Mousetail

### Myosurus minimus



In flower: June to July

## Alpine Meadow-rue

### Thalictrum alpinum



In flower: June to July

## **Rough Poppy**

# Roemeria hispida



In flower: March to August

# **Few-flowered Fumitory**

#### Fumaria vaillantii



In flower: May to October

# Fine-leaved Fumitory

### Fumaria parviflora



In flower: May to October

# **Martin's Ramping-fumitory**

### Fumaria reuteri



In flower: May to October

## **Purple Ramping-fumitory**

### Fumaria purpurea



In flower: July to October