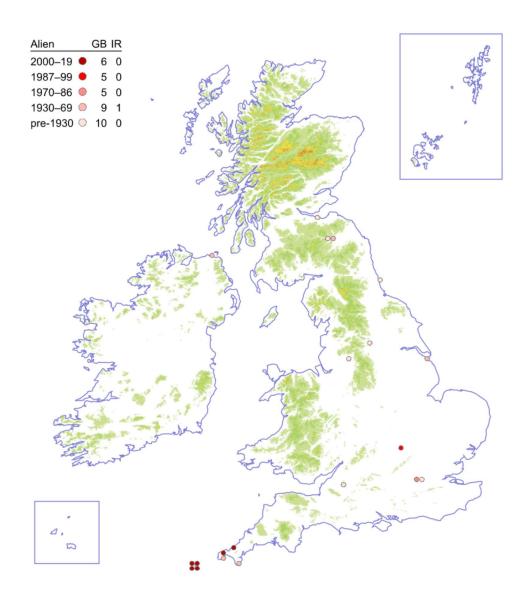

**Birthwort** 

#### Aristolochia clematitisw



## **Least Water-lily**

## Nuphar pumila



In flower: June to August

#### **Soft Hornwort**

### Ceratophyllum submersum



#### **Green Hellebore**

#### Helleborus viridis



In flower: March to April

#### Globeflower

### Trollius europaeus



In flower: June to August

# Larkspur

# Consolida ajacis



In flower: June to September

## Baneberry

### Actaea spicata



In flower: May to June

## **Hairy Buttercup**

#### Ranunculus sardous



In flower: June to October

## **Rough-fruited Buttercup**

#### Ranunculus muricatus



In flower: March to June

# St. Martin's Buttercup

### Ranunculus marginatus



In flower: June to July

## **Small-flowered Buttercup**

### Ranunculus parviflorus



In flower: May to June

## **Corn Buttercup**

#### Ranunculus arvensis



In flower: May to November

## Jersey Buttercup

## Ranunculus paludosus



In flower: May to June

# **Creeping Spearwort**

## Ranunculus reptans



In flower: June to August

## Adder's-tongue Spearwort

### Ranunculus ophioglossifolius



In flower: May to July

#### **Brackish Water-crowfoot**

#### Ranunculus baudotii



In flower: May to September

#### **Thread-leaved Water-crowfoot**

### Ranunculus trichophyllus



In flower: May to June

#### **Pond Water-crowfoot**

#### Ranunculus peltatus



In flower: April to August

#### **Fan-leav