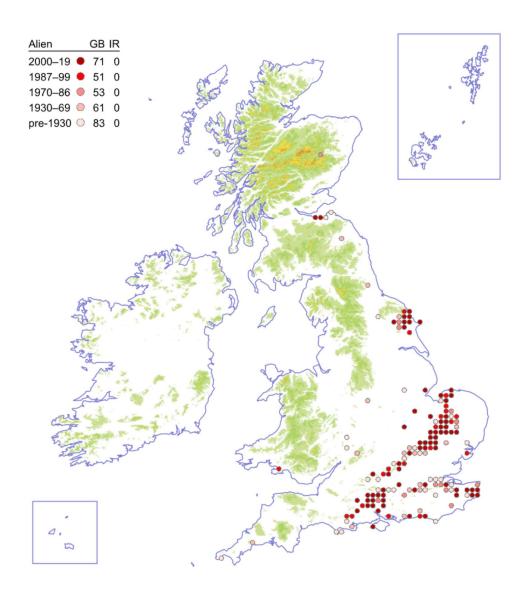

us



In flower: May to July

#### **Brackish Water-crowfoot**

#### Ranunculus baudotii



In flower: May to September

#### **Thread-leaved Water-crowfoot**

### Ranunculus trichophyllus



In flower: May to June

#### **Pond Water-crowfoot**

#### Ranunculus peltatus



In flower: April to August

#### **Fan-leaved Water-crowfoot**

#### Ranunculus circinatus



In flower: May to August

## Pheasant's-eye

## Adonis annua



In flower: July to December

#### Mousetail

### Myosurus minimus



In flower: June to July

## Alpine Meadow-rue

### Thalictrum alpinum



In flower: June to July

## **Rough Poppy**

# Roemeria hispida



In flower: March to August

# **Few-flowered Fumitory**

#### Fumaria vaillantii



In flower: May to October

# Fine-leaved Fumitory

### Fumaria parviflora



In flower: May to October

# **Martin's Ramping-fumitory**

### Fumaria reuteri



In flower: May to October

## **Purple Ramping-fumitory**

### Fumaria purpurea



In flower: July to October