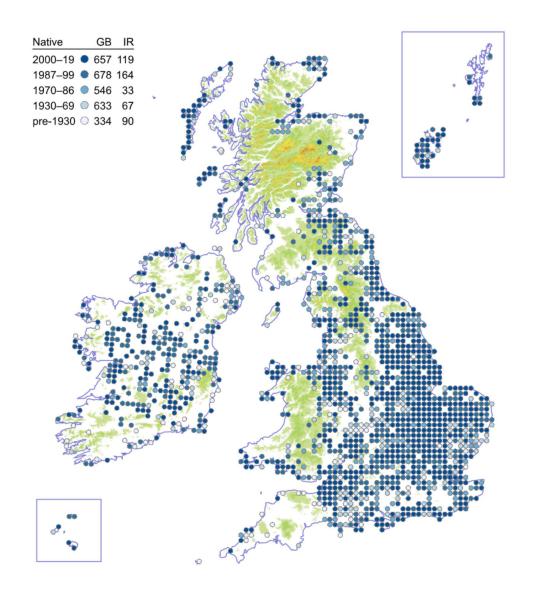

Buttercup**

#### Ranunculus sardous



In flower: June to October

## **Rough-fruited Buttercup**

#### Ranunculus muricatus



In flower: March to June

# St. Martin's Buttercup

### Ranunculus marginatus



In flower: June to July

## **Small-flowered Buttercup**

### Ranunculus parviflorus



In flower: May to June

## **Corn Buttercup**

#### Ranunculus arvensis



In flower: May to November

## Jersey Buttercup

## Ranunculus paludosus



In flower: May to June

# **Creeping Spearwort**

## Ranunculus reptans



In flower: June to August

## Adder's-tongue Spearwort

### Ranunculus ophioglossifolius



In flower: May to July

#### **Brackish Water-crowfoot**

#### Ranunculus baudotii



In flower: May to September

#### **Thread-leaved Water-crowfoot**

### Ranunculus trichophyllus



In flower: May to June

#### **Pond Water-crowfoot**

#### Ranunculus peltatus



In flower: April to August

#### **Fan-leaved Water-crowfoot**

#### Ranunculus circinatus



In flower: May to August

## Pheasant's-eye

## Adonis annua



In flower: July to December

#### Mousetail

### Myosurus minimus



In flower: June to July

## Alpine Meadow-rue

### Thalictrum alpinum



In flower: June to July

## **Rough Poppy**

# Roemeria hispida



In flower: March to August

# **Few-flowered Fumitory**

#### Fumaria vaillantii



In flower: May to October

# Fine-leaved Fumitory

### Fumaria parviflora



In flower: May to October

# **Martin's Ramping-fumitory**

### Fumaria reuteri



In flower: May to October

## **Purple Ramping-fumitory**

### Fumaria purpurea



In flower: July to Oct