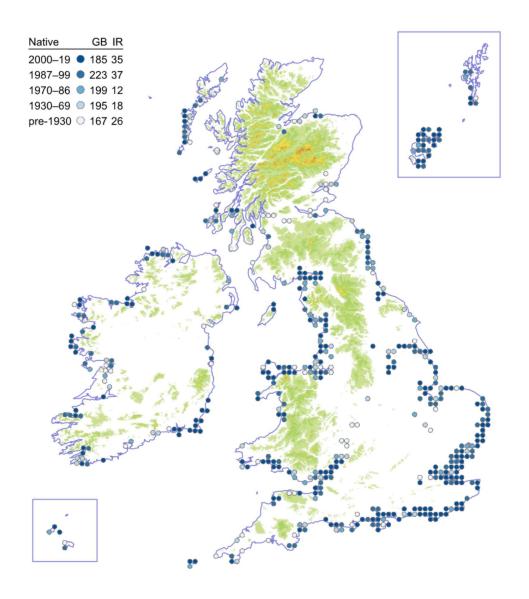

n flower: June to September

## Baneberry

### Actaea spicata



In flower: May to June

## **Hairy Buttercup**

#### Ranunculus sardous



In flower: June to October

## **Rough-fruited Buttercup**

#### Ranunculus muricatus



In flower: March to June

# St. Martin's Buttercup

### Ranunculus marginatus



In flower: June to July

## **Small-flowered Buttercup**

### Ranunculus parviflorus



In flower: May to June

## **Corn Buttercup**

#### Ranunculus arvensis



In flower: May to November

## Jersey Buttercup

## Ranunculus paludosus



In flower: May to June

# **Creeping Spearwort**

## Ranunculus reptans



In flower: June to August

## Adder's-tongue Spearwort

### Ranunculus ophioglossifolius



In flower: May to July

#### **Brackish Water-crowfoot**

#### Ranunculus baudotii



In flower: May to September

#### **Thread-leaved Water-crowfoot**

### Ranunculus trichophyllus



In flower: May to June

#### **Pond Water-crowfoot**

#### Ranunculus peltatus



In flower: April to August

#### **Fan-leaved Water-crowfoot**

#### Ranunculus circinatus



In flower: May to August

## Pheasant's-eye

## Adonis annua



In flower: July to December

#### Mousetail

### Myosurus minimus



In flower: June to July

## Alpine Meadow-rue

### Thalictrum alpinum



In flower: June to July

## **Rough Poppy**

# Roemeria hispida



In flower: March to August

# **Few-flowered Fumitory**

#### Fumaria vaillantii



In flower: May to October

# Fine-leaved Fumitory

### Fumaria parviflora



In flower: May to October

# **Martin's Ramping-fumitory**

### Fumaria reuteri



In fl