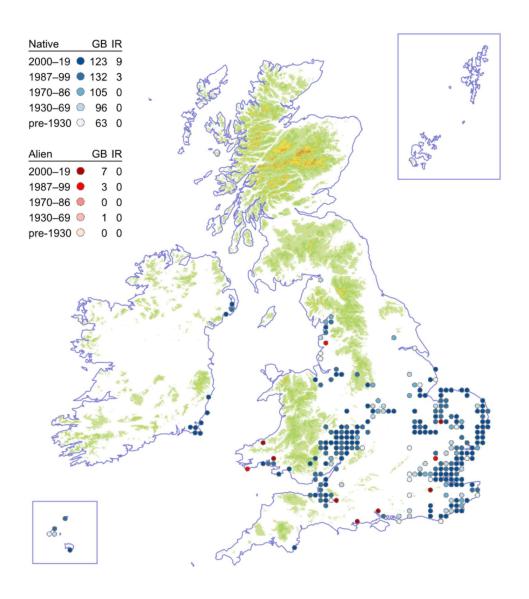

**Birthwort** 

#### Aristolochia clematitisw



## **Least Water-lily**

## Nuphar pumila



In flower: June to August

#### **Soft Hornwort**

### Ceratophyllum submersum



#### **Green Hellebore**

#### Helleborus viridis



In flower: March to April

#### Globeflower

### Trollius europaeus



In flower: June to August

# Larkspur

# Consolida ajacis



In flower: June to September

## Baneberry

### Actaea spicata



In flower: May to June

## **Hairy Buttercup**

#### Ranunculus sardous



In flower: June to October

## **Rough-fruited Buttercup**

#### Ranunculus muricatus



In flower: March to June

# St. Martin's Buttercup

### Ranunculus marginatus



In flower: June to July

## **Small-flowered Buttercup**

### Ranunculus parviflorus



In flower: May to June

## **Corn Buttercup**

#### Ranunculus arvensis



In flower: May to November

## Jersey Buttercup

## Ranunculus paludosus



In flower: May to June

# **Creeping Spearwort**

## Ranunculus