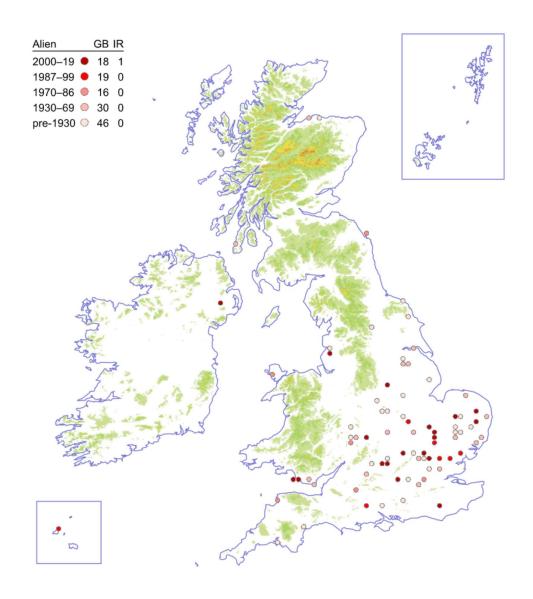

**Birthwort** 

#### Aristolochia clematitisw



## **Least Water-lily**

## Nuphar pumila



In flower: June to August

#### **Soft Hornwort**

### Ceratophyllum submersum



#### **Green Hellebore**

#### Helleborus viridis



In flower: March to April

#### Globeflower

### Trollius europaeus



In flower: June to August

# Larkspur

# Consolida ajacis



In flower: June to September

## Baneberry

### Actaea spicata



In flower: May to June

## **Hairy Buttercup**

#### Ranunculus sardous



In flower: June to October

## **Rough-fruited Buttercup**

#### Ranunculus muricatus



In flower: March to June

# St. Martin's Buttercup

### Ranunculus marginatus



In flower: June to July

## **Small-flowered Buttercup**

### Ranunculus parviflorus



In flower: May to June

## **Corn Buttercup**

#### Ranunculus arvensis



In flower: M