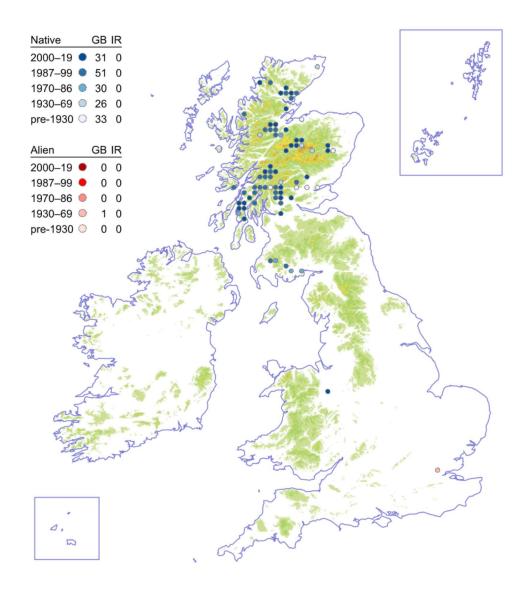

**Birthwort** 

#### Aristolochia clematitisw



## **Least Water-lily**

## Nuphar pumila



In flower: June to August

#### **Soft Hornwort**

### Ceratophyllum submersum



#### **Green Hellebore**

#### Helleborus viridis



In flower: March to April

#### Globeflower

### Trollius europaeus



In flower: June to August

# Larkspur

# Consolida ajacis



In flower: June to September

## Baneberry

### Actaea spicata



In flower: May to June

## **Hairy Buttercup**

#### Ranunculus sardous



In flower: June to October

## **Rough-fruited Buttercup**

#### Ranunculus muricatus



In flower: March to June

# St. Martin's Buttercup

### Ranunculus marginatus



In flower: June to July

## **Small-flowered Buttercup**

### Ranunculus parviflorus



In flower: May to June

## **Corn Buttercup**

#### Ranunculus arvensis



In flower: May to November

## Jersey Buttercup

## Ranun