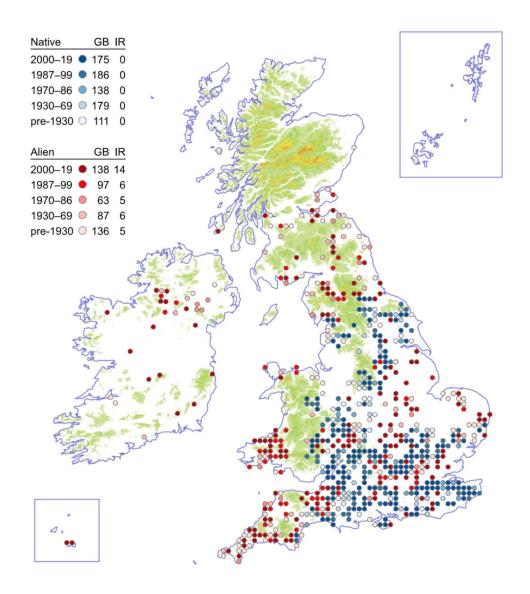

**Birthwort** 

#### Aristolochia clematitisw



## **Least Water-lily**

## Nuphar pumila



In flower: June to August

#### **Soft Hornwort**

### Ceratophyllum submersum



#### **Green Hellebore**

#### Helleborus viridis



In flower: March to April

#### Globeflower

### Trollius europaeus



In flower: June to August

# Larkspur

# Consolida ajacis



In flower: June to September

## Baneberry

### Actaea spicata



In flower: May to June

## **Hairy Buttercup**

#### Ranunculus sardous



In flower: June to October

## **Rough-fruited Buttercup**

#### Ranunculus muricatus



In flower: March to June

# St. Martin's Buttercup

### Ranunculus marginatus



In flower: June to July

## **Small-flowered Buttercup**

### Ranunculus parviflorus



In flower: May to June

## **Corn Buttercup**

#### Ranunculus arvensis



In flower: May to November

## Jersey Buttercup

## Ranunculus paludosus



In flower: May to June

# **Creeping Spearwort**

## Ranunculus reptans



In flower: June to August

## Adder's-ton