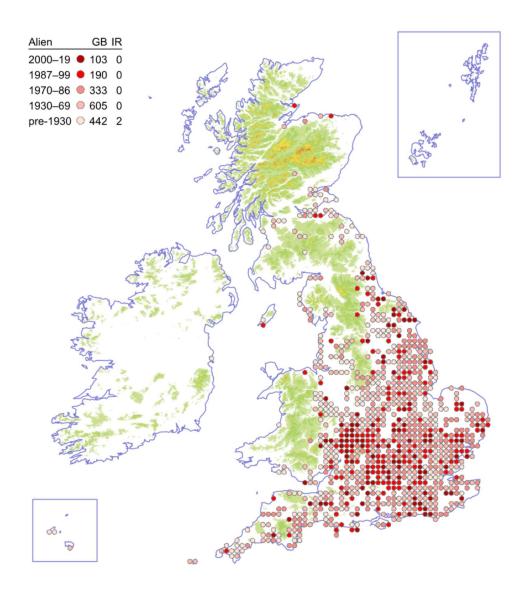

clematitisw



## **Least Water-lily**

## Nuphar pumila



In flower: June to August

#### **Soft Hornwort**

### Ceratophyllum submersum



#### **Green Hellebore**

#### Helleborus viridis



In flower: March to April

#### Globeflower

### Trollius europaeus



In flower: June to August

# Larkspur

# Consolida ajacis



In flower: June to September

## Baneberry

### Actaea spicata



In flower: May to June

## **Hairy Buttercup**

#### Ranunculus sardous



In flower: June to October

## **Rough-fruited Buttercup**

#### Ranunculus muricatus



In flower: March to June

# St. Martin's Buttercup

### Ranunculus marginatus



In flower: June to July

## **Small-flowered Buttercup**

### Ranunculus parviflorus



In flower: May to June

## **Corn Buttercup**

#### Ranunculus arvensis



In flower: May to November

## Jersey Buttercup

## Ranunculus paludosus



In flower: May to June

# **Creeping Spearwort**

## Ranunculus reptans



In flower: June to August

## Adder's-tongue Spearwort

### Ranunculus ophioglossifolius



In flower: May to July

#### **Brackish Water-crowfoot**

#### Ranunculus baudotii



In flower: May to September

#### **Thread-leaved Water-crowfoot**

### Ranunculus trichophyllus



In flower: May to June

#### **Pond Water-crowfoot**

#### Ranunculus peltatus



In flower: April to August

#### **Fan-leaved Water-crowfoot**

#### Ranunculus circinatus



In flower: May to August

## Pheasant's-eye

## Adonis annua



In flower: July to December

#### Mousetail

### Myosurus minimus



In flower: June to July

## Alpine Meadow-rue

### Thalictru